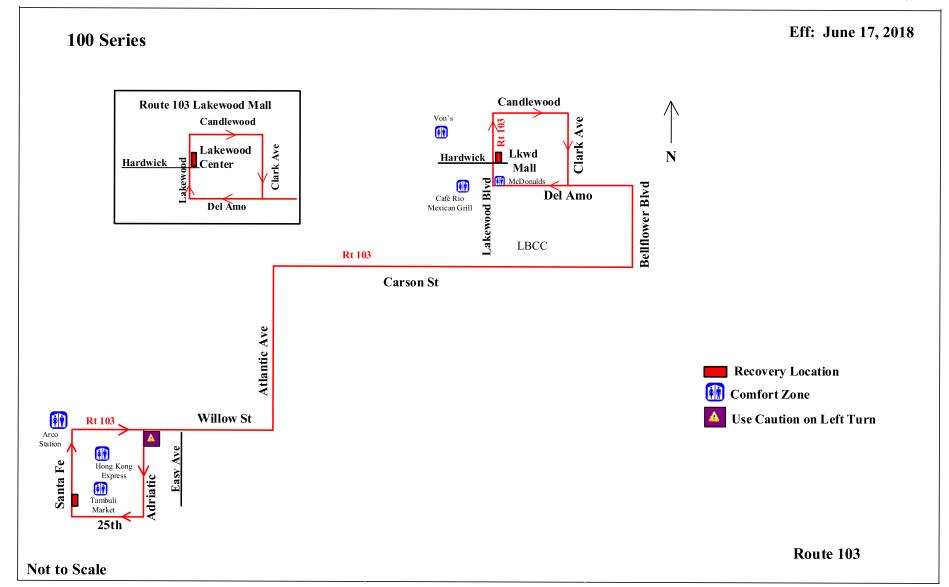

## **Turn Sheet for Route 103**

## **Inbound**

From Recovery Location at
Lakewood and Hardwick stop
(Lakewood Blvd. North bound)
Right Turn Candlewood
Right Turn Clark
Left Turn Del Amo
Right Turn Bellflower
Right Turn Carson
Left Turn Atlantic Ave.
Right Turn Willow Street
Left Turn Adriatic Ave
Right Turn 25<sup>th</sup> Street
Right Turn Santa Fe Ave.

Pull into to recovery location.

(Headsign Change Location)

## **Outbound**

From Recovery Location on Santa Fe Ave. at 25<sup>th</sup> Street (Northbound) Right Turn Willow Street Left Turn Atlantic Ave. Right Turn Carson Street Left Turn Bellflower Left Turn Del Amo Blvd. Right Turn Lakewood to

Recovery Location at corner of Lakewood and Hardwick

(Headsign Change Location)

Note: Turn Sheets Do Not Over Rule Running Board Sheets. Operators Have An Individual Responsibility To Read And Understand Each Running Board Sheet And Follow Any Instruction Accordingly... (Revised 6-11-18)